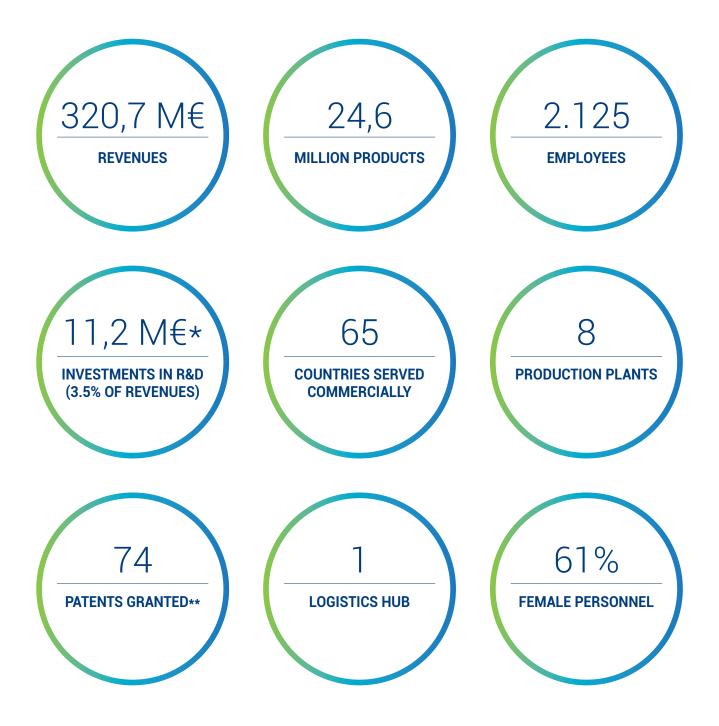

#### **2020 HIGHLIGHTS**

\* The figure regarding R&D investments includes expenditure and depreciation in the reporting year.

\*\* All patent families for which the first filing was granted are considered.